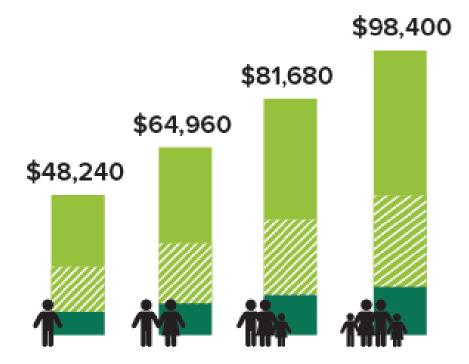

#### Colorado's Uninsured rate was 14.3% in 2013.

Colorado Health Institute

2017 Annual Enrollment Highlights

63% of customers qualified for financial assistance