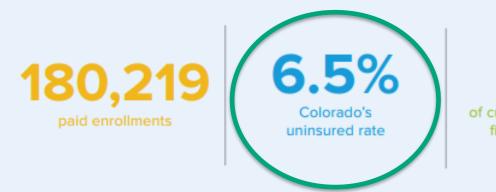

#### Colorado's Uninsured rate was 14.3% in 2013.

Colorado Health Institute

2017 Annual Enrollment Highlights

63% of customers qualified for financial assistance