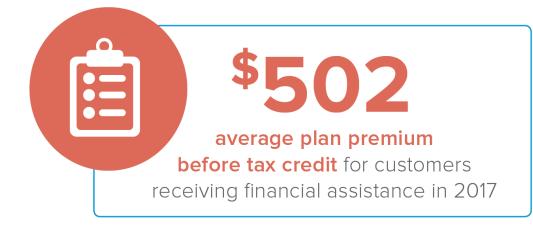

#### **State-wide Data**

average net premium after tax credit for customers receiving financial assistance

| County                | Average Monthly Tax Credit | Number of Enrollments |
|-----------------------|----------------------------|-----------------------|
| ADAMS, COLORADO       | \$300.90                   | 10,776                |
| ALAMOSA, COLORADO     | \$468.76                   | 301                   |
| ARAPAHOE, COLORADO    | \$300.66                   | 18,260                |
| ARCHULETA, COLORADO   | \$652.76                   | 754                   |
| BACA, COLORADO        | \$436.69                   | 179                   |
| BENT, COLORADO        | \$479.30                   | 83                    |
| BOULDER, COLORADO     | \$291.03                   | 14,867                |
| BROOMFIELD, COLORADO  | \$270.78                   | 2,051                 |
| CHAFFEE, COLORADO     | \$423.38                   | 1,485                 |
| CHEYENNE, COLORADO    | \$456.40                   | 44                    |
| CLEAR CREEK, COLORADO | \$399.00                   | 217                   |
| CONEJOS, COLORADO     | \$469.66                   | 233                   |
| COSTILLA, COLORADO    | \$588.68                   | 80                    |
| CROWLEY, COLORADO     | \$545.29                   | 65                    |
| CUSTER, COLORADO      | \$629.17                   | 254                   |
| DELTA, COLORADO       | \$814.52                   | 1,140                 |
| DENVER, COLORADO      | \$265.16                   | 23,530                |