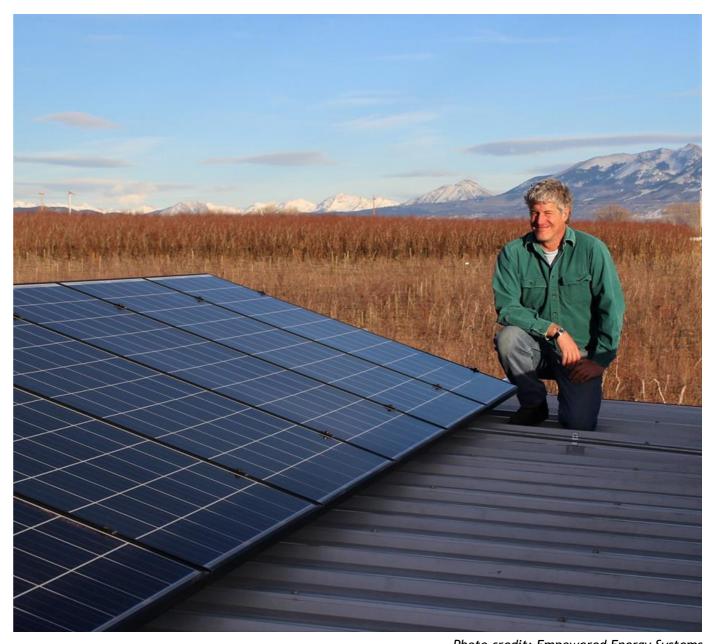

## Ela Family Farms C-PACE Project

### **Project Overview**

- The first C-PACE project on the Western Slope.
- 25kW solar PV system projected to save more than \$113,000 in energy costs over the system's lifetime.

Photo credit: Empowered Energy Systems