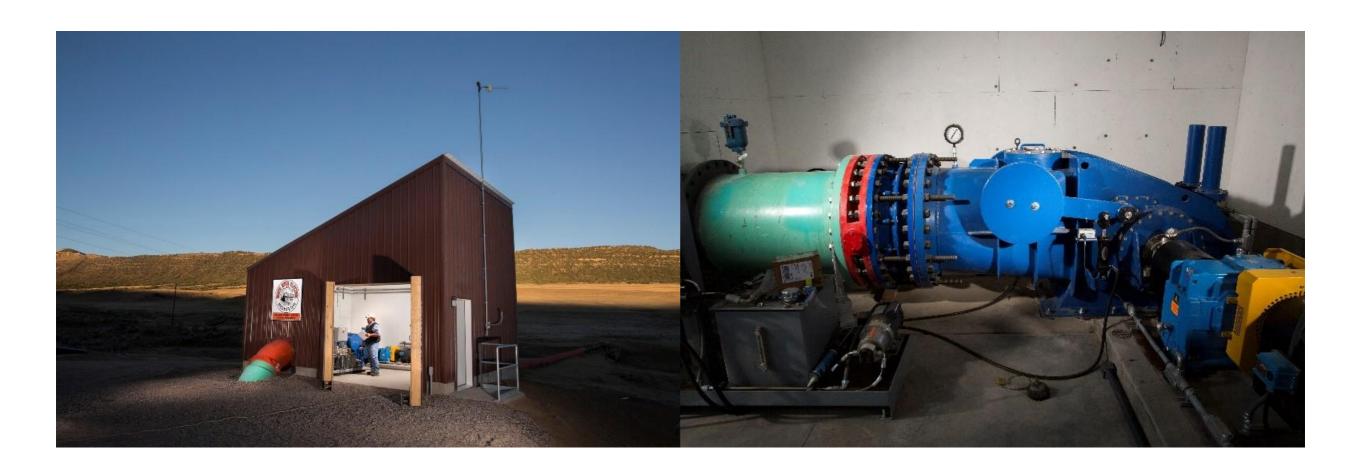

# White River Electric Association Miller Creek Ditch Small Hydro Project

The project will generate enough electricity to power 60 homes annually.